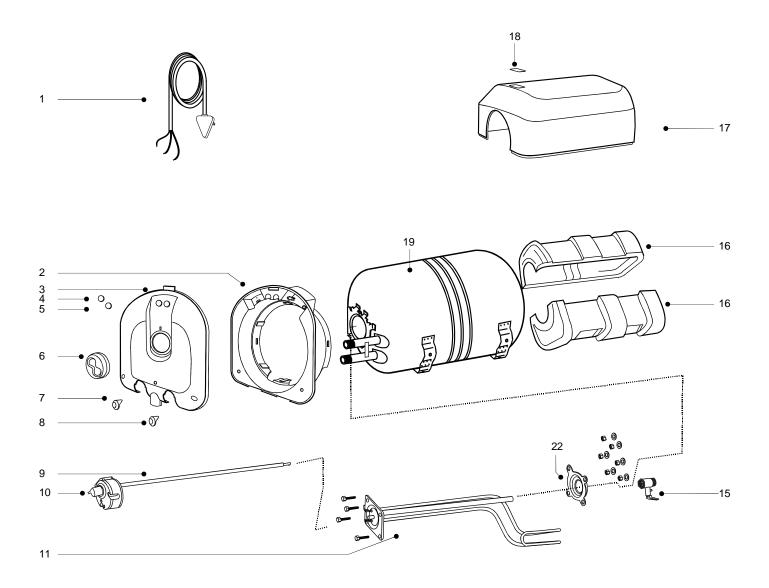

## Model PLATINUM HORIZONTAL

| PART | CODE      | DESCRIPTION                    | REF. | Note |
|------|-----------|--------------------------------|------|------|
| 1    | 065160276 | P.S.CABLE SHUCKO BST 15-30 L   | Α, Β |      |
| 2    | 0507408   | PLASTIC RING WHITE ETERNO      | Α, Β |      |
| 3    | 065160148 | INSP.COVER WHITE ER-RHS PRINTE | A, B |      |
| 4    | 0507371   | SMALL COVER FOR ORANGE LAMP    | A, B |      |
| 5    | 0507383   | SMALL COVER FOR RED LAMP       | A, B |      |
| 6    | 0508185   | THER. KNOB LARGE NEW, WHITE    | A, B |      |
| 7    | 0508202   | TUBE RING ETERNO RED           | A, B |      |
| 8    | 0508251   | TUBE RING ETERNO BLUE          | А, В |      |
| 9    | 0691252   | THERMOSTAT TBS 11" F 75:S95    | A, B |      |
| 10   | 0507488   | KNOB INNER THERMOSTAT, WHITE   | A, B |      |
| 11   | 0508801   | H.E. ASSLY HORZ. WM(SMALL)     | Α    |      |
| 11   | 065160139 | H.E. ASSLY HORZ. WM(LARGE)     | В    |      |
| 12   | 0507656   | HARNESS ASSLY. NEW ETERNO      | A, B |      |
| 13   | 0507428   | M S OUTER BRACKET 15LTR ETERNO | Α    |      |
| 13   | 0507367   | M S OUTER BRACKET 25LTR ETERNO | В    |      |
| 14   | 065160145 | PL BACK OUTER 15LTR WHITE NEW  | Α    |      |
| 14   | 0507440   | PLASTIC BACK OUTER 25LTR WHITE | В    |      |
| 15   | 0868367   | SAFETY VALVE 7-BAR WITH LEAVER | A, B |      |
| 16   | 0507423   | FRONT AND BACK PUF FOR 15 LTR  | А    |      |
| 16   | 0507424   | FRONT AND BACK PUF FOR 25 LTR  | В    |      |
| 17   | 065160146 | PL FRONT OUTER 15LTR WHITE NEW | А    |      |
| 17   | 0507400   | PLASTIC FRONT OUTER 25LT WHITE | В    |      |
| 18   | 065160249 | PL NAME PLATE PLATINUM HOZ     | А, В |      |
| 19   | 065160135 | 316L INNER CONT. ASSLY ER15HWM | А    |      |
| 19   | 065160137 | 316L INNER CONT. ASSLY ER25HWM | В    |      |
| 20   | 0507467   | PH.HD.SELF TAPP.SCERW 6 X 16MM | A, B |      |
| 21   | 0507444   | CABLE HOLDER CLIP WHITE        | Α, Β |      |
| 22   | 0508024   | GASKET HEATING ELEMENT NE/NR   | A, B |      |