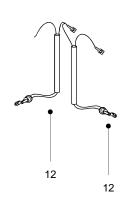

## Model PLATINUM HORIZONTAL

| PART | CODE      | DESCRIPTION                    | REF. | Note |
|------|-----------|--------------------------------|------|------|
| 1    | 065160276 | P.S.CABLE SHUCKO BST 15-30 L   | Α, Β |      |
| 2    | 0507408   | PLASTIC RING WHITE ETERNO      | Α, Β |      |
| 3    | 065160148 | INSP.COVER WHITE ER-RHS PRINTE | A, B |      |
| 4    | 0507371   | SMALL COVER FOR ORANGE LAMP    | A, B |      |
| 5    | 0507383   | SMALL COVER FOR RED LAMP       | A, B |      |
| 6    | 0508185   | THER. KNOB LARGE NEW, WHITE    | A, B |      |
| 7    | 0508202   | TUBE RING ETERNO RED           | A, B |      |
| 8    | 0508251   | TUBE RING ETERNO BLUE          | А, В |      |
| 9    | 0691252   | THERMOSTAT TBS 11" F 75:S95    | A, B |      |
| 10   | 0507488   | KNOB INNER THERMOSTAT, WHITE   | A, B |      |
| 11   | 0508801   | H.E. ASSLY HORZ. WM(SMALL)     | Α    |      |
| 11   | 065160139 | H.E. ASSLY HORZ. WM(LARGE)     | В    |      |
| 12   | 0507656   | HARNESS ASSLY. NEW ETERNO      | A, B |      |
| 13   | 0507428   | M S OUTER BRACKET 15LTR ETERNO | Α    |      |
| 13   | 0507367   | M S OUTER BRACKET 25LTR ETERNO | В    |      |
| 14   | 065160145 | PL BACK OUTER 15LTR WHITE NEW  | Α    |      |
| 14   | 0507440   | PLASTIC BACK OUTER 25LTR WHITE | В    |      |
| 15   | 0868367   | SAFETY VALVE 7-BAR WITH LEAVER | A, B |      |
| 16   | 0507423   | FRONT AND BACK PUF FOR 15 LTR  | А    |      |
| 16   | 0507424   | FRONT AND BACK PUF FOR 25 LTR  | В    |      |
| 17   | 065160146 | PL FRONT OUTER 15LTR WHITE NEW | А    |      |
| 17   | 0507400   | PLASTIC FRONT OUTER 25LT WHITE | В    |      |
| 18   | 065160249 | PL NAME PLATE PLATINUM HOZ     | А, В |      |
| 19   | 065160135 | 316L INNER CONT. ASSLY ER15HWM | А    |      |
| 19   | 065160137 | 316L INNER CONT. ASSLY ER25HWM | В    |      |
| 20   | 0507467   | PH.HD.SELF TAPP.SCERW 6 X 16MM | A, B |      |
| 21   | 0507444   | CABLE HOLDER CLIP WHITE        | Α, Β |      |
| 22   | 0508024   | GASKET HEATING ELEMENT NE/NR   | A, B |      |