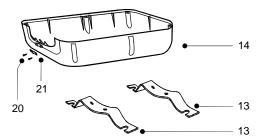

## Model PLATINUM HORIZONTAL

| PART | CODE      | DESCRIPTION                    | REF. | Note |
|------|-----------|--------------------------------|------|------|
| 1    | 065160276 | P.S.CABLE SHUCKO BST 15-30 L   | Α, Β |      |
| 2    | 0507408   | PLASTIC RING WHITE ETERNO      | Α, Β |      |
| 3    | 065160148 | INSP.COVER WHITE ER-RHS PRINTE | A, B |      |
| 4    | 0507371   | SMALL COVER FOR ORANGE LAMP    | A, B |      |
| 5    | 0507383   | SMALL COVER FOR RED LAMP       | A, B |      |
| 6    | 0508185   | THER. KNOB LARGE NEW, WHITE    | A, B |      |
| 7    | 0508202   | TUBE RING ETERNO RED           | A, B |      |
| 8    | 0508251   | TUBE RING ETERNO BLUE          | А, В |      |
| 9    | 0691252   | THERMOSTAT TBS 11" F 75:S95    | A, B |      |
| 10   | 0507488   | KNOB INNER THERMOSTAT, WHITE   | A, B |      |
| 11   | 0508801   | H.E. ASSLY HORZ. WM(SMALL)     | Α    |      |
| 11   | 065160139 | H.E. ASSLY HORZ. WM(LARGE)     | В    |      |
| 12   | 0507656   | HARNESS ASSLY. NEW ETERNO      | A, B |      |
| 13   | 0507428   | M S OUTER BRACKET 15LTR ETERNO | Α    |      |
| 13   | 0507367   | M S OUTER BRACKET 25LTR ETERNO | В    |      |
| 14   | 065160145 | PL BACK OUTER 15LTR WHITE NEW  | Α    |      |
| 14   | 0507440   | PLASTIC BACK OUTER 25LTR WHITE | В    |      |
| 15   | 0868367   | SAFETY VALVE 7-BAR WITH LEAVER | A, B |      |
| 16   | 0507423   | FRONT AND BACK PUF FOR 15 LTR  | А    |      |
| 16   | 0507424   | FRONT AND BACK PUF FOR 25 LTR  | В    |      |
| 17   | 065160146 | PL FRONT OUTER 15LTR WHITE NEW | А    |      |
| 17   | 0507400   | PLASTIC FRONT OUTER 25LT WHITE | В    |      |
| 18   | 065160249 | PL NAME PLATE PLATINUM HOZ     | А, В |      |
| 19   | 065160135 | 316L INNER CONT. ASSLY ER15HWM | А    |      |
| 19   | 065160137 | 316L INNER CONT. ASSLY ER25HWM | В    |      |
| 20   | 0507467   | PH.HD.SELF TAPP.SCERW 6 X 16MM | A, B |      |
| 21   | 0507444   | CABLE HOLDER CLIP WHITE        | Α, Β |      |
| 22   | 0508024   | GASKET HEATING ELEMENT NE/NR   | A, B |      |